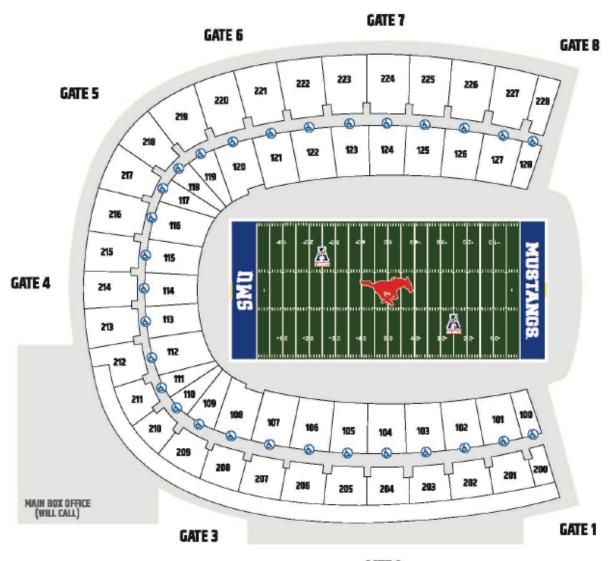

# GERALD J. FORD STADIUM SEATING DIAGRAM

GATE 2

**Home Team:** The designated home team will be on the home sideline on the west side of the stadium. Fans should be directed to enter Gate 3 of Ford Stadium.

**Visiting Team:** The designated visiting team will occupy the visiting sideline on the east side of the stadium. Fans should be directed to enter Gate 5 of Ford Stadium.

**Gates:** Gates will open one hour prior to kickoff. We will open gates on both side of the stadium for ease of access for spectators.