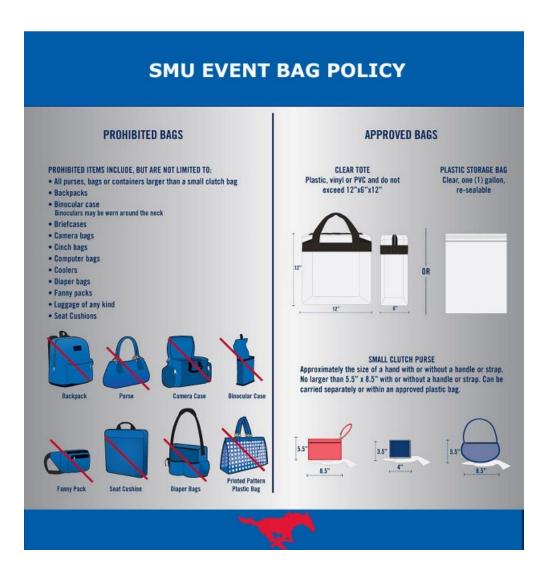

**Clear Bag Policy:** SMU follows the NFL clear bag policy. All bags entering Gerald J. Ford Stadium must be clear plastic, vinyl or PVC and may not exceed 12 x 6 x 12 inches. Bags may be one-gallon clear plastic freezer bags. Small clutch bags, approximately the size of a hand, will be permitted with or without a strap. Please see attached graphic below.