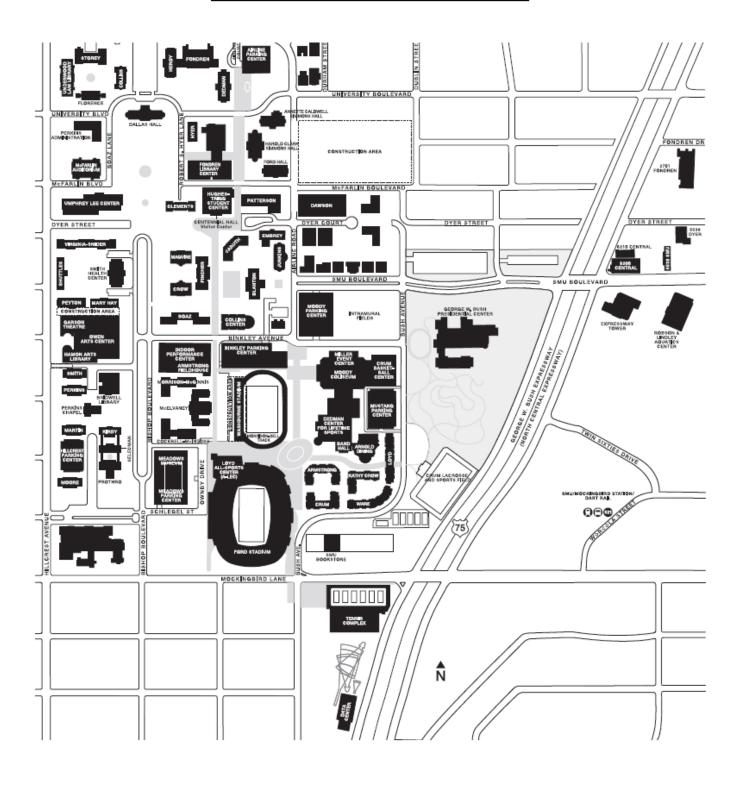

e clear plastic, vinyl or PVC and may not exceed 12 x 6 x 12 inches. Bags may be one-gallon clear plastic freezer bags. Small clutch bags, approximately the size of a hand, will be permitted with or without a strap. Please see attached graphic below.

**Home Team:** The designated home team will be on the home sideline on the west side of the stadium. Fans should be directed to enter Gate 3 of Ford Stadium.

**Visiting Team:** The designated visiting team will occupy the visiting sideline on the east side of the stadium. Fans should be directed to enter Gate 5 of Ford Stadium.

**Gates:** Gates will open one hour prior to kickoff. We will open gates on both side of the stadium for ease of access for spectators.





# GERALD J. FORD STADIUM SEATING DIAGRAM



GATE 2

# **SMU CAMPUS MAP**